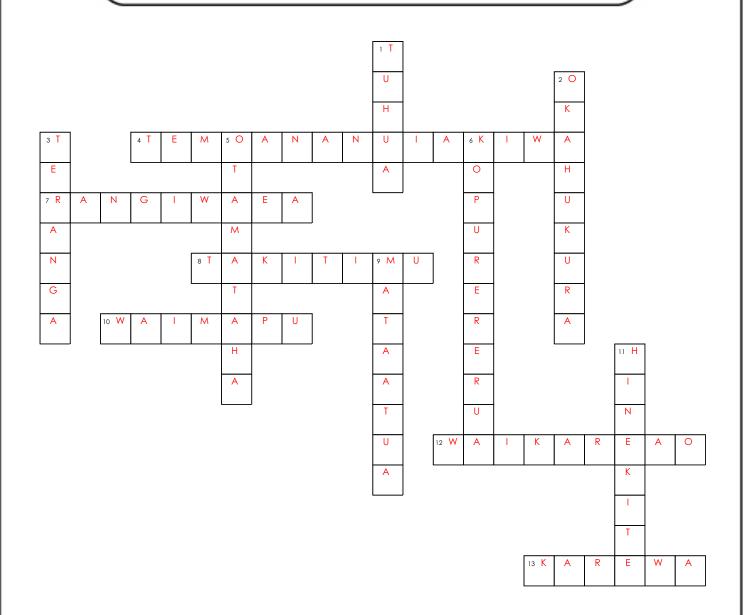

ana
- 8. voyaging waka (Ngāti Ranginui)
- 10. estuary created in the story of Mauao
- 12. estuary near the Tauranga CBD
- 13. motu (island) Taurikura swam to

### Down: <sup>↓</sup>

- 1. motu (island), the māori name for obsidian
- 2. also known as 'The Strand' in the CBD
- 3. battle site after Pukehinahina
- **5.** pā site where the Mission Cemetery is now
- 6. stream Taurikura swam through
- 9. voyaging waka (Ngāi te Rangi)
- 11. māori name for the Mount main beach

# Tauranga Moana Cross Word

Note to Teacher / Parent: Copy the following word bank onto the back side of the crossword puzzle if you'd like.

Word Bank:

MATAATUA TUHUA TEMOANANUIAKIWA

OTAMATAHA KAREWA OKAHUKURA
TERANGA HINEKITE RANGIWAEA
TAKITIMU KOPURERERUA WAIKAREAO

WAIMAPU

### SOLUTION

## Tauranga Moana Cross Word



### Across: →

- 4. the māori name for the Pacific Ocean
- 7. motu (island) near Matakana
- 8. voyaging waka (Ngāti Ranginui)
- 10. estuary created in the story of Mauao
- 12. estuary near the Tauranga CBD
- 13. motu (island) Taurikura swam to

### Down: <sup>↓</sup>

- 1. motu (island), the māori name for obsidian
- 2. also known as 'The Strand' in the CBD
- 3. battle site after Pukehinahina
- **5.** pā site where the Mission Cemetery is now
- 6. stream Taurikura swam through
- 9. voyaging waka (Ngāi te Rangi)
- 11. māori name for the Mount main beach

#### **WORKSHEET INFO**

# Tauranga Moana Cross Word

This worksheet was created with the Crossword Puzzle Generator on Super Teacher Worksheets (www.superteacherworksheets.com).

Worksheet Title: Tauranga Moana Cross Word

Date Created: