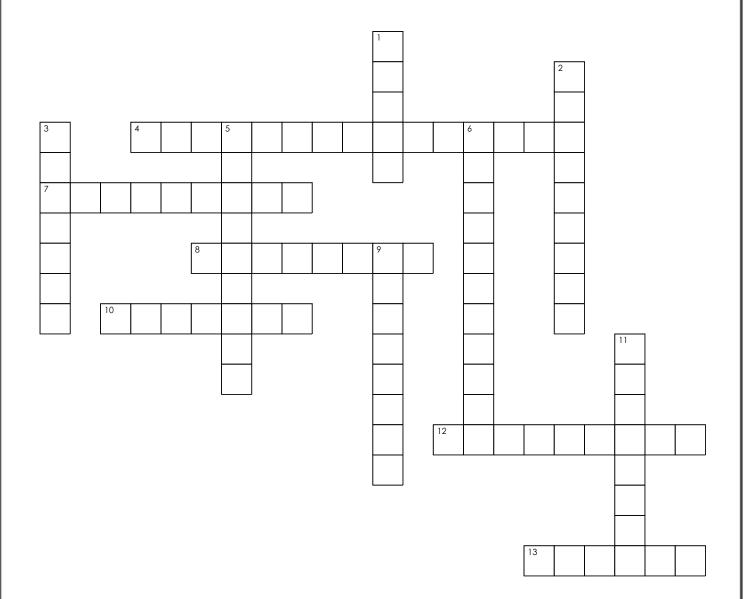

### Across: →

- 4. the māori name for the Pacific Ocean
- 7. motu (island) near Matakana
- 8. voyaging waka (Ngāti Ranginui)
- 10. estuary created in the story of Mauao
- 12. estuary near the Tauranga CBD
- 13. motu (island) Taurikura swam to

### Down: <sup>↓</sup>

- 1. motu (island), the māori name for obsidian
- 2. also known as 'The Strand' in the CBD
- 3. battle site after Pukehinahina
- **5.** pā site where the Mission Cemetery is now
- 6. stream Taurikura swam through
- 9. voyaging waka (Ngāi te Rangi)
- 11. māori name for the Mount main beach